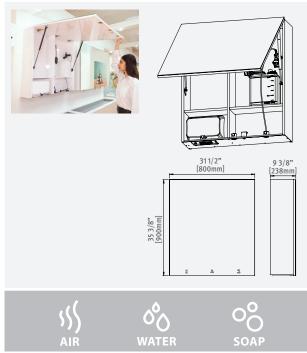

## **SWAR - SOAP WATER AIR REVOLUTION**

Complete sanitary cabinet with a lockable mirror. Includes high speed hand dryer, mixing valve, touch free faucet, touch free soap dispenser and LED pictograms for intuitive user guidance. Delivered with remote controls to adjust soap dosage, LED colors and other customization settings.

| PRODUCT AT A GLANCE |                    |                                                                                                                       |  |  |
|---------------------|--------------------|-----------------------------------------------------------------------------------------------------------------------|--|--|
| SOAP                | Soap               | 6 Liter soap tank The peristaltic pump enables the use of a wide range of liquid soap, detergent or antibacterial gel |  |  |
|                     | Viscosity          | 100 - 3800 cPs                                                                                                        |  |  |
|                     | Refill             | Soap priming by remote control or by an easy-to-use manual refill button                                              |  |  |
| WATER               | Operating pressure | 0.5-8.0 bar / 7.0-116.0 PSI                                                                                           |  |  |
|                     | Water supply       | Cold or premixed water                                                                                                |  |  |
|                     | Water flow         | 4 LPM / 1 GPM - SSR PCA stream                                                                                        |  |  |
|                     | Water temperature  | 70°C Maximum                                                                                                          |  |  |
|                     | Security time      | Auto shutoff after 90 seconds. Adjustable by remote control                                                           |  |  |

| ORDERING INFORMATION |        |                 |                                                                                                                     |  |  |
|----------------------|--------|-----------------|---------------------------------------------------------------------------------------------------------------------|--|--|
| MODEL                | CODE   | POWER           | ADDITIONAL FEATURES                                                                                                 |  |  |
| SWAR                 | 280460 | 12V transformer | Complete cabinet including mirror, hand dryer, mixing valve, touch-free faucet and touch free liquid soap dispenser |  |  |