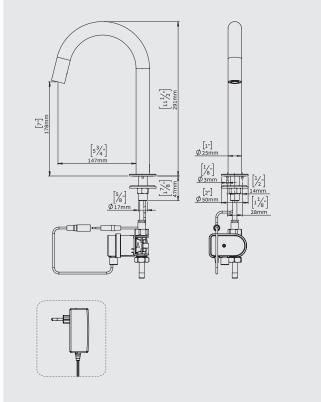

### **SPECIFICATIONS**

Touch-free deck-mounted electronic faucet. For cold or premixed water. Powered by IP67 dual power input box that allows the faucet to be used with 9V battery or 9V transformer. Can be powered by a 9V transformer and an integrated back up system to be used with 9V lithium battery enabling the faucet to be used normally in case of power failure. Chrome plated body, other finishes available. Activated by concealed sensor built into the spout. Filter included. Sensor includes a low battery indicator. Adjustable settings by remote control: sensor range, security time, delay in, delay out, on-off and reset to factory settings.

### **PRODUCT AT A GLANCE** Installation Deck mounted • IP67 Dual power input box with a 9V battery (battery not included) **Power Supply Options** • IP67 Dual power input box with a 9V transformer 0.5 - 8.0 BAR (7 - 116 PSI). Operating pressure With a pressure over 8 bar, use a pressure reducing valve. Cold or premixed water Water supply 0.5 GPM / 1.89 LPM - PCA spray Water Saving options 1.0 GPM / 4 LPM - PCA spray Water temperature 70°C Maximum Security Time Auto shutoff after 90 seconds. adjustable by remote control