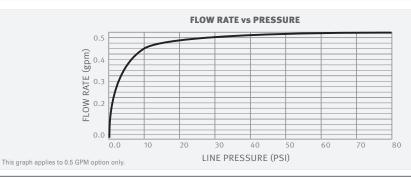

### **PRODUCT AT A GLANCE** Installation Deck mounted • IP67 Dual power input box with a 9V battery (battery not included) **Power Supply Options** • IP67 Dual power input box with a 9V transformer 0.5 - 8.0 BAR (7 - 116 PSI). Operating pressure With a pressure over 8 bar, use a pressure reducing valve. Cold or premixed water Water supply 0.5 GPM / 1.89 LPM - PCA spray Water Saving options 1.0 GPM / 4 LPM - PCA spray Water temperature 70°C Maximum Security Time Auto shutoff after 90 seconds. adjustable by remote control