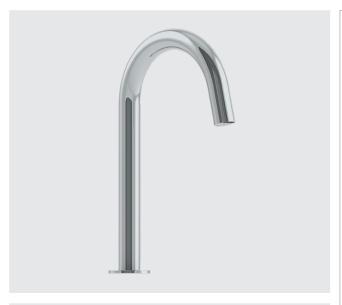

# **RUND** TOUCH-FREE DECK MOUNTED FAUCET

### **SPECIFICATIONS**

Touch-free deck-mounted electronic faucet. For cold or premixed water. Powered by IP67 dual power input box that allows the faucet to be used with 9V battery or 9V transformer. Can be powered by a 9V transformer and an integrated back up system to be used with 9V lithium battery enabling the faucet to be used normally in case of power failure. Chrome plated body, other finishes available. Activated by concealed sensor built into the spout. Filter included. Sensor includes a low battery indicator. Adjustable settings by remote control: sensor range, security time, delay in, delay out, on-off and reset to factory settings.