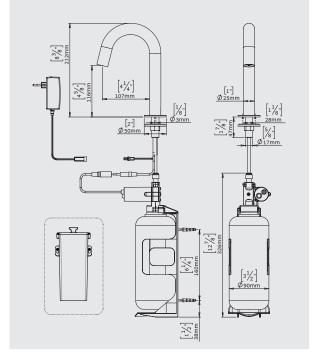

## SPECIFICATIONS

Touch free electronic soap dispenser for deck mounted Closing automatically without dripping, the Rund touch installations. Chrome plated body, other finishes free soap dispenser helps ensure hygiene and available. Activated by concealed sensor built into the cleanliness in commercial restrooms. Combined with the spout. Includes a 1 liter soap bottle and bottle support. Rund touch free electronic faucet, it creates a complete Optional for remote installation: extension cable and germ-free and automated environment. longer piping. The following functions can be performed by using Stern remote control: soap quantity selection, refill the soap tank, temporary off, coming back to factory

The soap dispenser is activated automatically when the users bring their hands within the sensor range and stops when the users remove their hands.

| PRODUCT AT A GLANCE |                                                                                                                                                              |  |
|---------------------|--------------------------------------------------------------------------------------------------------------------------------------------------------------|--|
| Installation        | Deck mounted. Regular installation with the bottle below the lavatory or remote installation with bottle support kit to be secured to the wall.              |  |
| Power Supply        | Battery box for six (6) DD batteries 12V transformer                                                                                                         |  |
| Soap                | 1 Liter soap bottle.<br>This soap dispenser includes a peristaltic pump that allows the use of any kind of liquid soap, detergent or antibacterial gel.      |  |
| Soap Dose           | Factory setting for 0.7 to 0.9 cc depending on the selected soap. The soap quantity can be changed using the soap dispenser's remote control.                |  |
| Refill              | Easy to use refill button in order the soap will start to come out of the soap dispenser spout. This function can also be performed with the remote control. |  |