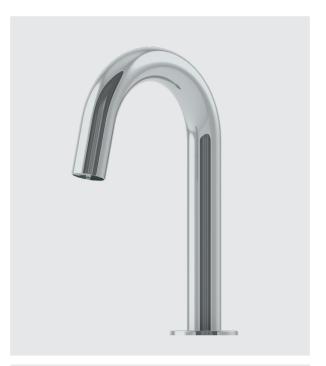

# **RUND SOAP DISPENSER**

# TOUCH-FREE DECK MOUNTED SOAP DISPENSER

## SPECIFICATIONS

Touch free electronic soap dispenser for deck mounted Closing automatically without dripping, the Rund touch installations. Chrome plated body, other finishes free soap dispenser helps ensure hygiene and available. Activated by concealed sensor built into the cleanliness in commercial restrooms. Combined with the spout. Includes a 1 liter soap bottle and bottle support. Rund touch free electronic faucet, it creates a complete Optional for remote installation: extension cable and germ-free and automated environment. longer piping. The following functions can be performed by using Stern remote control: soap quantity selection, refill the soap tank, temporary off, coming back to factory

The soap dispenser is activated automatically when the users bring their hands within the sensor range and stops when the users remove their hands.

| PRODUCT AT A GLANCE |                                                                                                                                                              |  |
|---------------------|--------------------------------------------------------------------------------------------------------------------------------------------------------------|--|
| Installation        | Deck mounted. Regular installation with the bottle below the lavatory or remote installation with bottle support kit to be secured to the wall.              |  |
| Power Supply        | Battery box for six (6) DD batteries 12V transformer                                                                                                         |  |
| Soap                | 1 Liter soap bottle.<br>This soap dispenser includes a peristaltic pump that allows the use of any kind of liquid soap, detergent or antibacterial gel.      |  |
| Soap Dose           | Factory setting for 0.7 to 0.9 cc depending on the selected soap. The soap quantity can be changed using the soap dispenser's remote control.                |  |
| Refill              | Easy to use refill button in order the soap will start to come out of the soap dispenser spout. This function can also be performed with the remote control. |  |